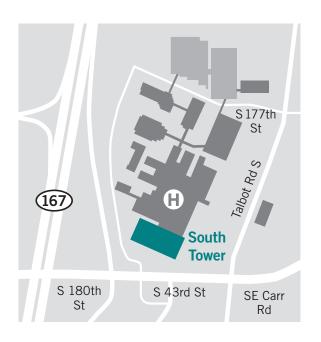

#### 400 S. 43rd St.

# Where to Park, Drop Off

Park in South Tower, Garage G, Level 2. Parking is free.

From Level 2 parking, enter Special Procedure Care Unit reception area near South Entrance.

>: Access van drop off location is at the Emergency Dropoff doors. Using the elevators next to Prescription Pad South pharmacy, go to floor 2. Check in at SPCU.