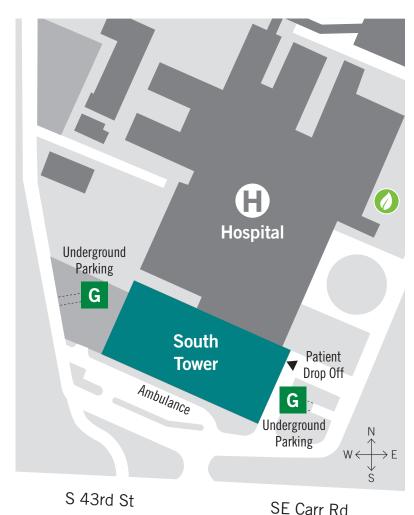

# Where to Park, Drop Off

Park in South Tower, Garage G, Level 2. Parking is free.

From Level 2 parking, enter Special Procedure Care Unit reception area near South Entrance.

>: Access van drop off location is at the Emergency Dropoff doors. Using the elevators next to Prescription Pad South pharmacy, go to floor 2. Check in at SPCU.